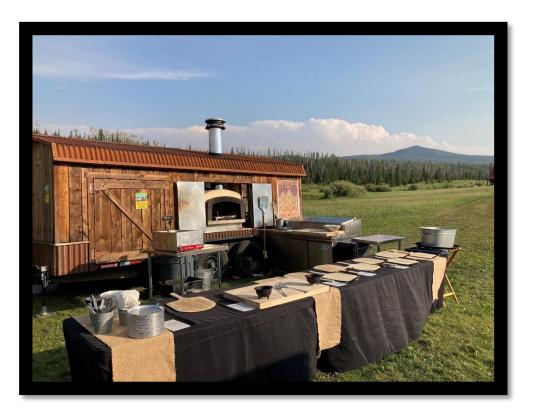

## **MOUNTAIN TAP MOBILE CATERING GUIDE 2024**

Our Mountain Tap Mobile catering trailer, designed in the style of a Yampa Valley barn and equipped with a wood-fired oven, can bring the Mountain Tap dining experience to you wherever you are. We recognize that your event is unique to you, and that is why we have a variety of off-site event and catering options to suit your personal needs. We strive to provide a one-of-a-kind, unforgettable experience for you and your guests, and we will work diligently with you to ensure a successful event.